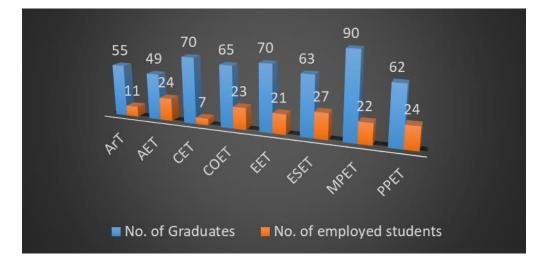

| Course  | No. of Graduates | No. of employed graduates | Employment<br>rate |
|---------|------------------|---------------------------|--------------------|
| BT-PPET | 19               | 9                         | 47.37%             |
| ArT     | 55               | 11                        | 20.00%             |
| AET     | 49               | 24                        | 48.98%             |
| CET     | 70               | 7                         | 10.00%             |
| COET    | 65               | 23                        | 35.38%             |
| EET     | 70               | 21                        | 30.00%             |
| ESET    | 63               | 27                        | 42.86%             |
| MPET    | 90               | 22                        | 24.44%             |
| PPET    | 62               | 24                        | 38.71%             |